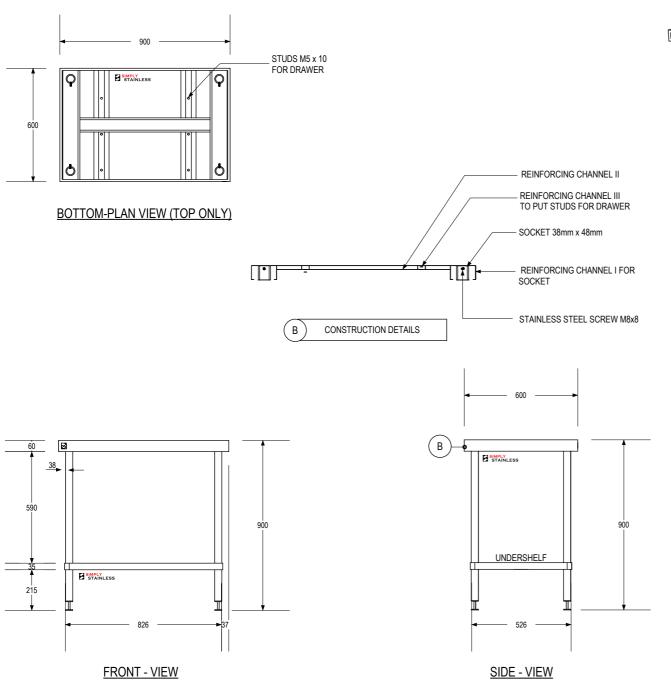

**ISOMETRIC - VIEW** do not scale

REINFORCING CHANNEL I DETAILS

REINFORCING CHANNEL II **DETAILS** 

REINFORCING CHANNEL III **DETAILS** 

www.simplystainless.com Modular Sinks Tables and Shelving

## EU 01-6-0900 WORK BENCH

## FULL SS CONSTRUCTION NOTES:

- 1. TOP MADE FROM 1.2mm STAINLESS STEEL.
- CHANNEL REINFORCING I, II & III MADE FROM
   1.2mm STAINLESS STEEL.
   FRAME MADE FROM Ø38mm STAINLESS STEEL
- 4. UNDERSHELF MADE FROM 1.2mm STAINLESS
- STEEL.

  5. FEET ARE ADJUSTABLE STAINLESS STEEL DISC SHAPED FEET.